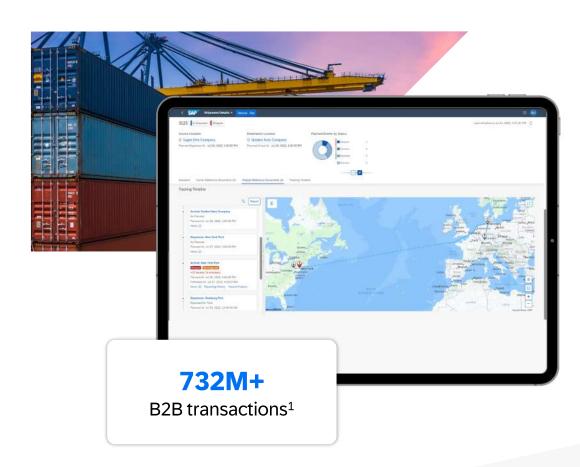

### **B2B** marketplace

Establish a marketplace to search supply and demand

#### **Tier N network**

Build industry networks to help companies gain multi-tier visibility

#### Tier 1 network

Digitize B2B connections to help companies gain speed and efficiency

**US\$13 bn** of purchase order spend transmitted through SAP Business Network in year one