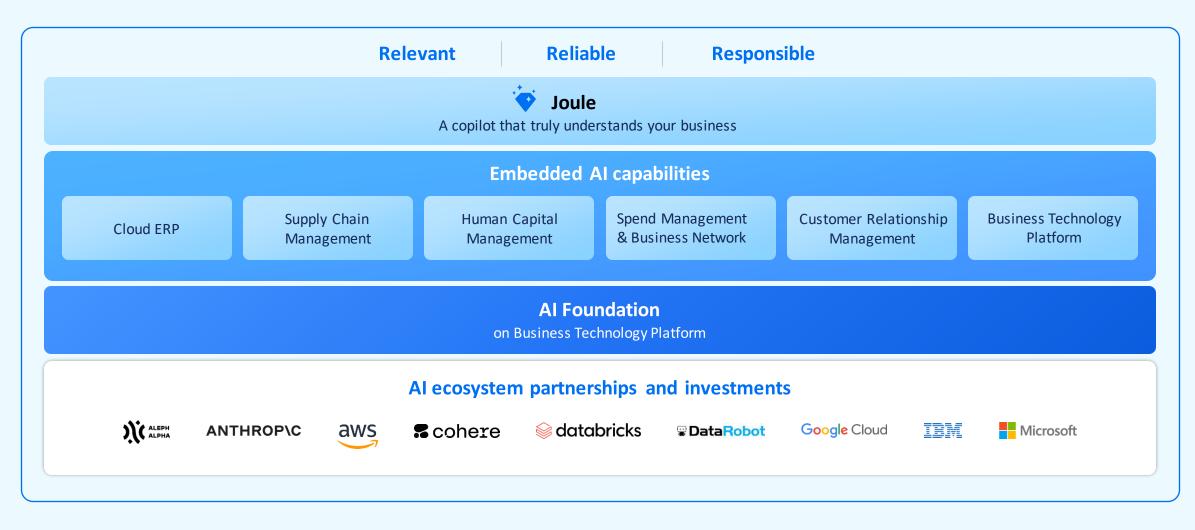

# **SAP Business Al**

#### **Embedded** across SAP solutions

Joule

CC ×

# Joule in your SAP applications

# Joule, the AI copilot that truly understands your business

Work faster with an AI copilot that truly understands your business

Benefit from smarter insights and quick answers on demand

Achieve better outcomes when creating content, code, and more

Maintain full control over decision-making and your data privacy

Joule