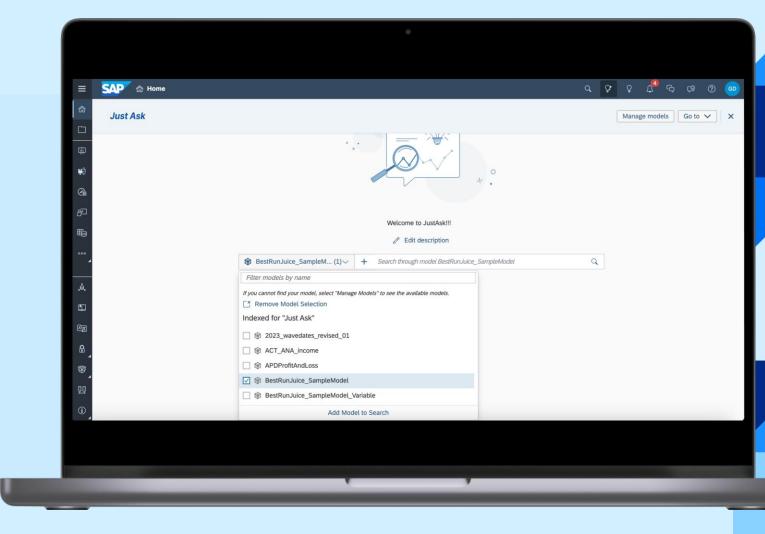

#### JustAsk in SAP Analytics Cloud

Improvement of information retrieval by knowledge workers by up to 25%