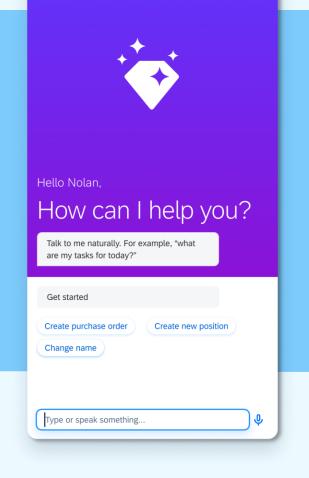

# Joule in your SAP applications

# Joule, the AI copilot that truly understands your business

Work faster with an AI copilot that truly understands your business

Benefit from smarter insights and quick answers on demand

Achieve better outcomes when creating content, code, and more

Maintain full control over decision-making and your data privacy

Joule