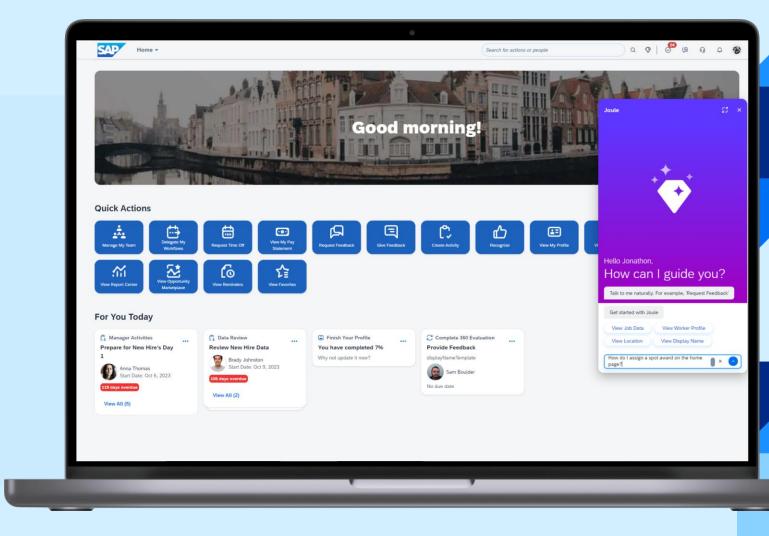

# Joule, the AI copilot that truly understands your business

Work faster with an AI copilot that truly understands your business

Benefit from smarter insights and quick answers on demand

Achieve better outcomes when creating content, code, and more

Maintain full control over decision-making and your data privacy

Joule