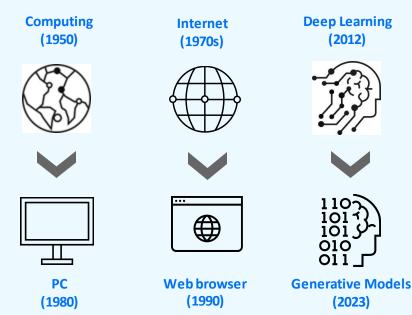

# Making Al your Reality -SAP Business Al

Tobias Knietzsch Executive Business Assistant to Global Head of Al February 8, 2024

Public



**Democratized access drives revolutions** 





# What is what?

# **Predictive Al**

VS.

- "Classical" AI
- Specialized models
- Trained for specific use cases
- Predicts the statistically most probable result

Generative Al

- "new" AI GenAl
- Universal usability
- Trained on large amounts of texts (natural language)
- Generates whole texts, based on probability

# **Generative Al**

#### Foundation Models radically change how AI is applied



# **SAP Business Al**

#### **Embedded** across SAP solutions





Joule

CC ×

# Joule in your SAP applications

# Joule, the AI copilot that truly understands your business

Work faster with an AI copilot that truly understands your business

Benefit from smarter insights and quick answers on demand

Achieve better outcomes when creating content, code, and more

Maintain full control over d