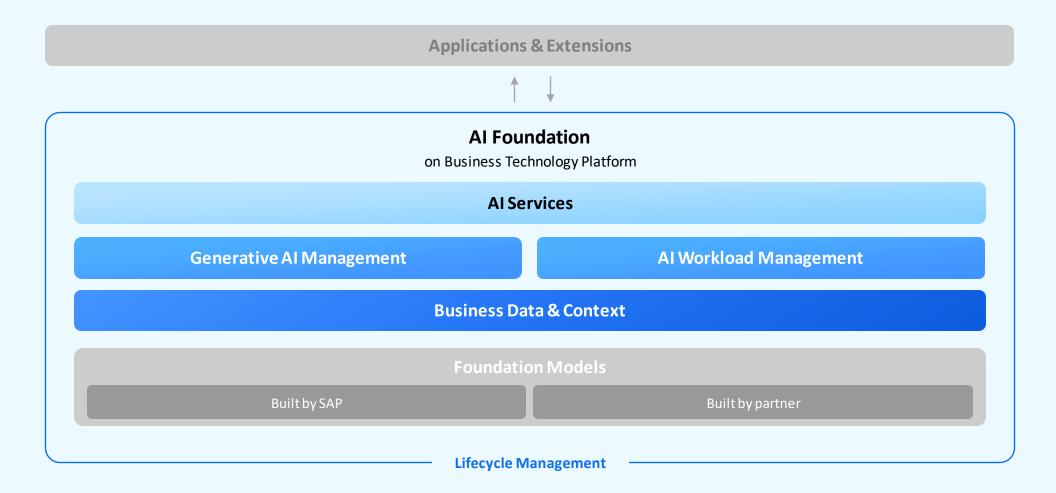

# **AI Foundation**

#### A complete set of services for AI developer on SAP BTP

# **Generative Al Hub**

#### Toolset

Streamline generative AI development with purpose-built tools and services

#### Access

Accelerate outcomes with instant access to top-rated foundation models from multiple providers

#### **Trust & Control**

Supercharge mission-critical processes while preserving security and privacy